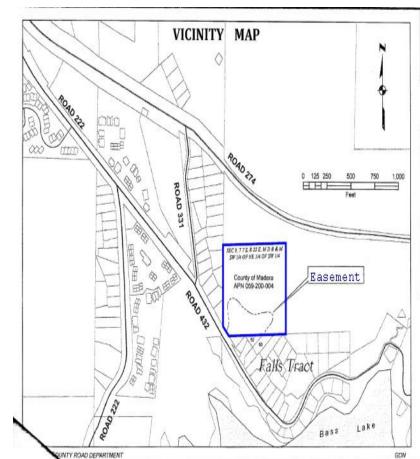

#### Fact Sheet

- Strategic location adjacent to the Falls Tract with Road 432 frontage.
- Adjacent to existing housing on two sides and National Forest on two sides.
- Currently used for Sheriff's boat storage, property includes an existing shop building and graded pad.
- Almost all usable 10 acres with possible lake views.
- 20 sewer units included, at a last reported value of \$8000.00 each.
- Power and water available.
- Existing easement may be relocated.
- Perfect for townhomes, corporate retreat, single family lots or spectacular estate homesite.