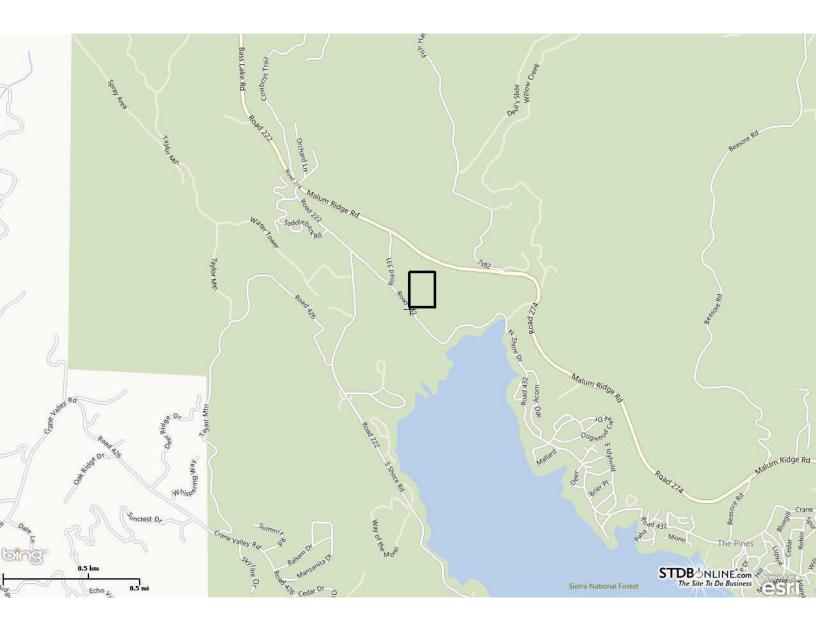

ble
- Great visibility and access
- Includes 20 sewer units
- Priced to sell at \$680,000.00



#### Fact Sheet

- Strategic location adjacent to the Falls Tract with Road 432 frontage.
- Adjacent to existing housing on two sides and National Forest on two sides.
- Currently used for Sheriff's boat storage, property includes an existing shop building and graded pad.
- Almost all usable 10 acres with possible lake views.
- 20 sewer units included, at a last reported value of \$8000.00 each.
- Power and water available.
- Existing easement may be relocated.
- Perfect for townhomes, corporate retreat, single family lots or spectacular estate homesite.

# Madera County Assessor's Map



# Bass Lake 10 Acres Area Map



Approximately 50 miles to Fresno, CA

### Bass Lake 10 Acres Location Map



Bass Lake, California