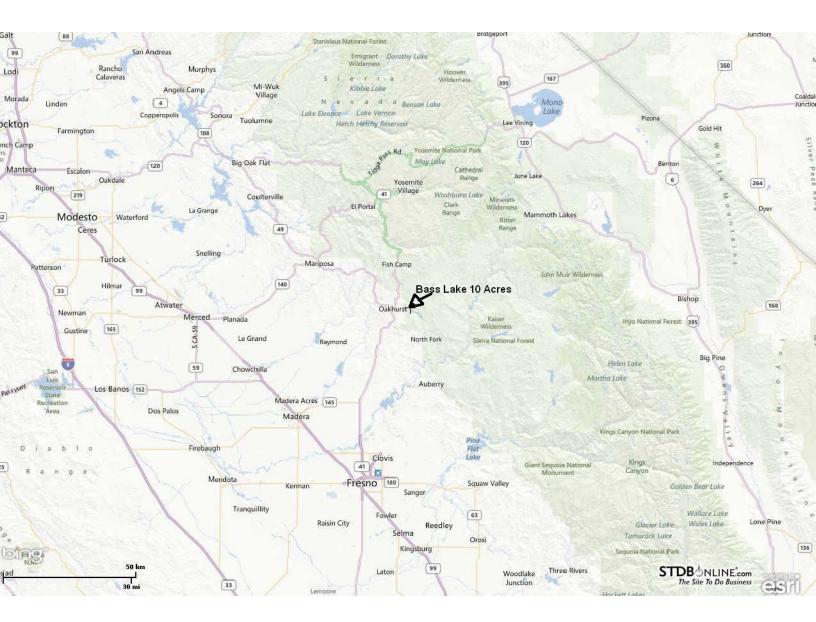

t Opportunity**

- 10 acres at Bass Lake
- Road 432 Frontage
- Almost all usable
- Great visibility and access
- Includes 20 sewer units
- Priced to sell at \$680,000.00



#### Fact Sheet

- Strategic location adjacent to the Falls Tract with Road 432 frontage.
- Adjacent to existing housing on two sides and National Forest on two sides.
- Currently used for Sheriff's boat storage, property includes an existing shop building and graded pad.
- Almost all usable 10 acres with possible lake views.
- 20 sewer units included, at a last reported value of \$8000.00 each.
- Power and water available.
- Existing easement may be relocated.
- Perfect for townhomes, corporate retreat, single family lots or spectacular estate homesite.

# Madera County Assessor's Map



# Bass Lake 10 Acres Area Map



Approximately 50 miles to Fresno, CA

### Bass Lake 10 Acres Location Map



Bass Lake, California