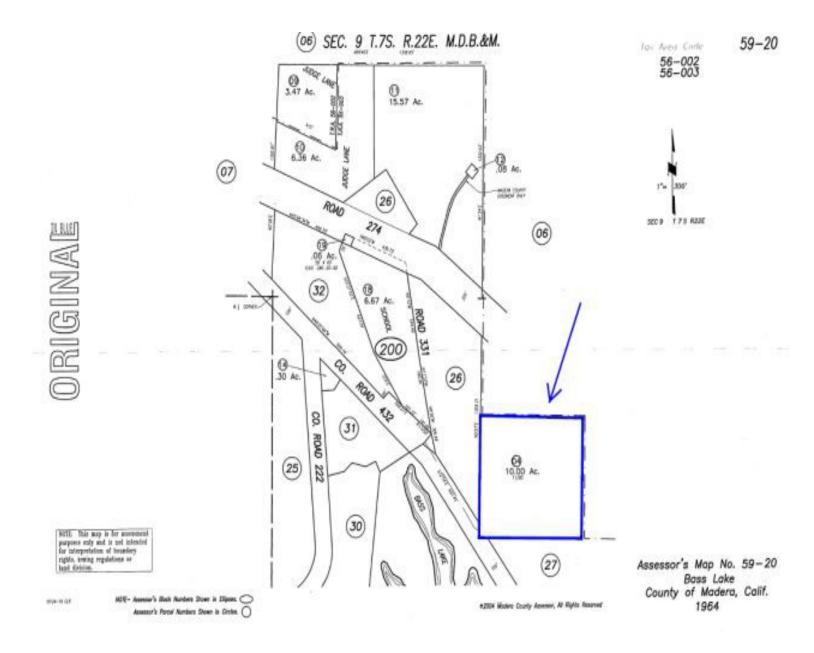

's **Prime Residential Development Opportunity**

- 10 acres at Bass Lake
- Road 432 Frontage
- Almost all usable
- Great visibility and access
- Includes 20 sewer units
- Priced to sell at \$680,000.00



#### Fact Sheet

- Strategic location adjacent to the Falls Tract with Road 432 frontage.
- Adjacent to existing housing on two sides and National Forest on two sides.
- Currently used for Sheriff's boat storage, property includes an existing shop building and graded pad.
- Almost all usable 10 acres with possible lake views.
- 20 sewer units included, at a last reported value of \$8000.00 each.
- Power and water available.
- Existing easement may be relocated.
- Perfect for townhomes, corporate retreat, single family lots or spectacular estate homesite.

# Madera County Assessor's Map



# Bass Lake 10 Acres Area Map



Approximately 50 miles to Fresno, CA

### Bass Lake 10 Acres Location Map



Bass Lake, California